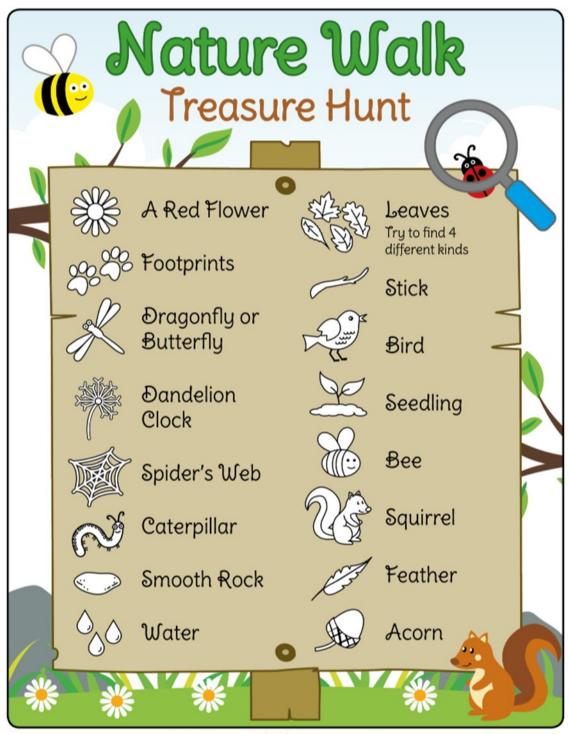

https://www.bbc.co.uk/programmes/p012msk2

www.messylittlemonster.com

Why not try this Nature Walk Treasure Hunt, or make your own?