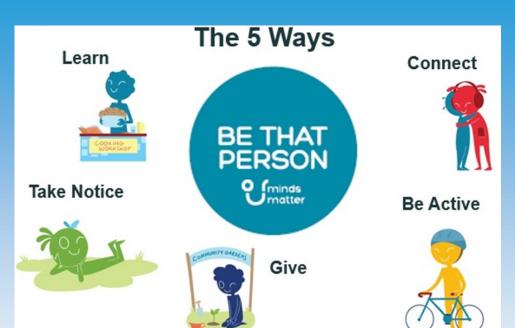

Wellbeing at Home

## Create a good routine Keep work area tidy

Eat regular meals Do some exercise each day

Every half an hour have a break, stretch and get some fresh air

## Remember to be kind

Decide to enjoy what you are doing

See how many spring flowers you can find when you are out...

Wellbeing activity ideas for families
Wellbeing activity ideas parents-and-carers
https://www.place2be.org.uk/our-services/parents-and-carers/