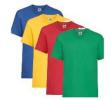

#### PE kits for next year

We are making a change to our PE kits from September. From September we would like our pupils to wear a coloured t-shirt which reflects their team house for their PE lessons. The colours for each house are below.

- Red Hawkesley
- Navy blue Cofton
- Yellow Tessall
- Green Frankley

The navy or black shorts, leggings or tracksuit bottoms will remain the same.