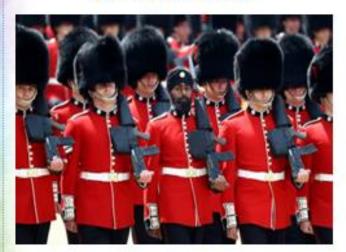

## Years 1-3

Trooping the colour is a royal British tradition, starting in 1748. The ceremony originated as guards prepared for battle, presenting their colours and flags so that soldiers would recognise them. Today the ceremony is used to celebrate the King's official birthday on Saturday June 14th.

What do you notice about the soldiers?

How are they the same and how are they different?