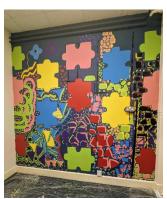

#### **Students from Bournville College**

Over the last few months, art students from Bournville College have been creating designs for a feature wall in our changing room, which is used by children with personal care needs. Their designs were fabulous, and it was a real challenge to choose just one. This week we played host to thirteen students who were tasked to create the chosen design. The final result was fabulous and I would like to say thank you to all these students and their staff for their creativity and hard work with this.