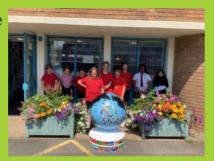

### The World Reimagined.

Last term some of our Year 5 and Year 6 pupils worked collaboratively on a project called The World Reimagined. This a UK-wide art education project featuring globally recognised artists to transform how we understand the Transatlantic Trade in Enslaved Africa and its impact on us all. It is not 'Black History', it is all of our history.

Details about the project can be found here: The World Reimagined

The World Reimagined will see a trail of large globe sculptures across 7 UK cities from 13 August to 31 October 2022, created by artists. Alongside these large sculptures, there will be smaller sculptures created by primary and secondary schools in various locations.

We hope you'll have the chance to visit The World Reimagined trail in Birmingham City centre and our globe which is on display in

Exploring the trail is completely FREE Download a copy of the trail map here:

Birmingham Library until 31st October.

<u>Birmingham-Online-Map.pdf</u> (theworldreimagined.org)