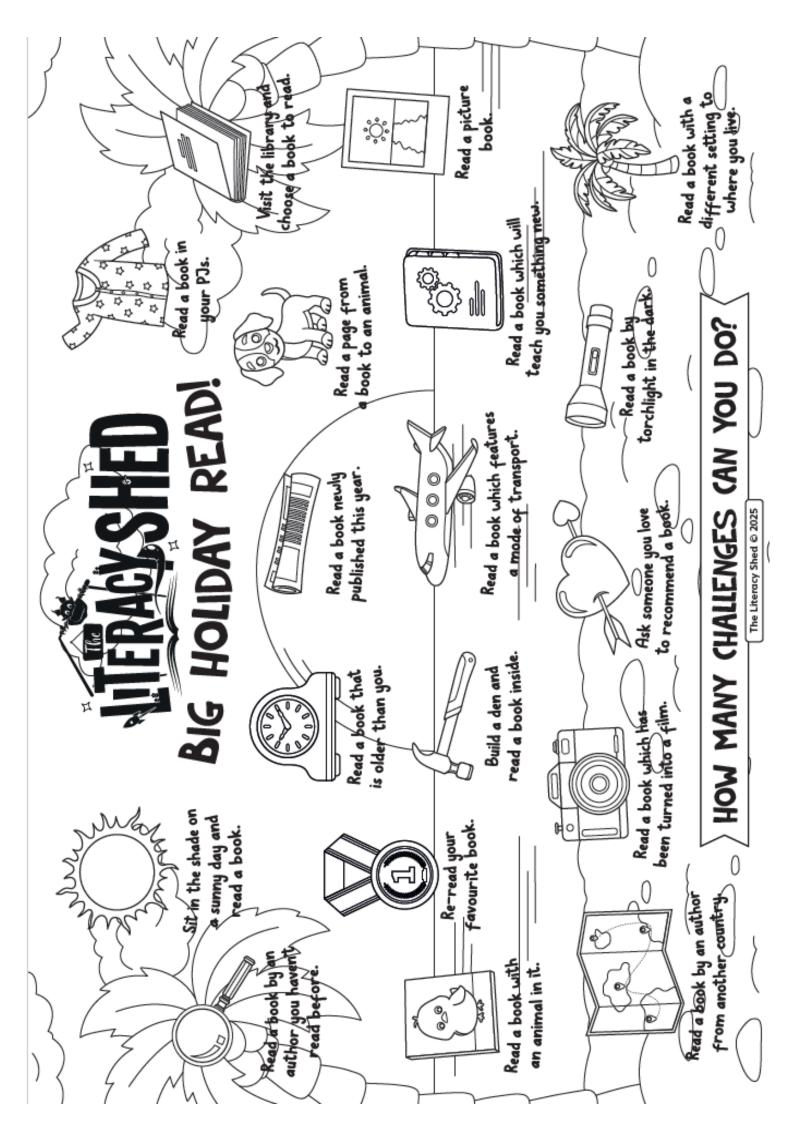

## **Big Holiday Read**

Attached to this letter is a **Literacy Shed – Big Holiday Read sheet**. We are challenging all our children here at Colmers Farm Primary to see how many challenges they can complete during the summer holidays.

Every time your child completes a challenge, they can colour in the relevant challenge. Don't forget to write the name of the book on the back of the sheet!

In September, the children should then bring the challenge sheets back into school and those children who manage to complete the most challenges will be awarded with 10 house points!