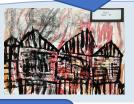

2D Drawing and digital art Investigating portraits. Topic Link: The Great Post Office Mystery (Famous People)

2D Collage, painting and printing – Great Fire of London inspired silhouette pictures. Investigate JMW Turner, Nicholas Monro, David Best Topic Link: Fire and Plague