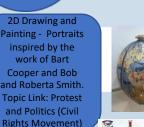

2D and 3D Drawing, design and sculpture – Dragon eyes Inspired by dragons from Harry Potter. Investigate Victorian dragon sculptures Topic Link: The Wizarding World of Harry Potter

2D and 3D Drawing and sculpture -Drawing and painting poppies. Create a clay sculpture of a poppy. Investigate the work of Paul Cummins and Tom Piper and other WW2 sculptures and paintings Topic Link: World War2